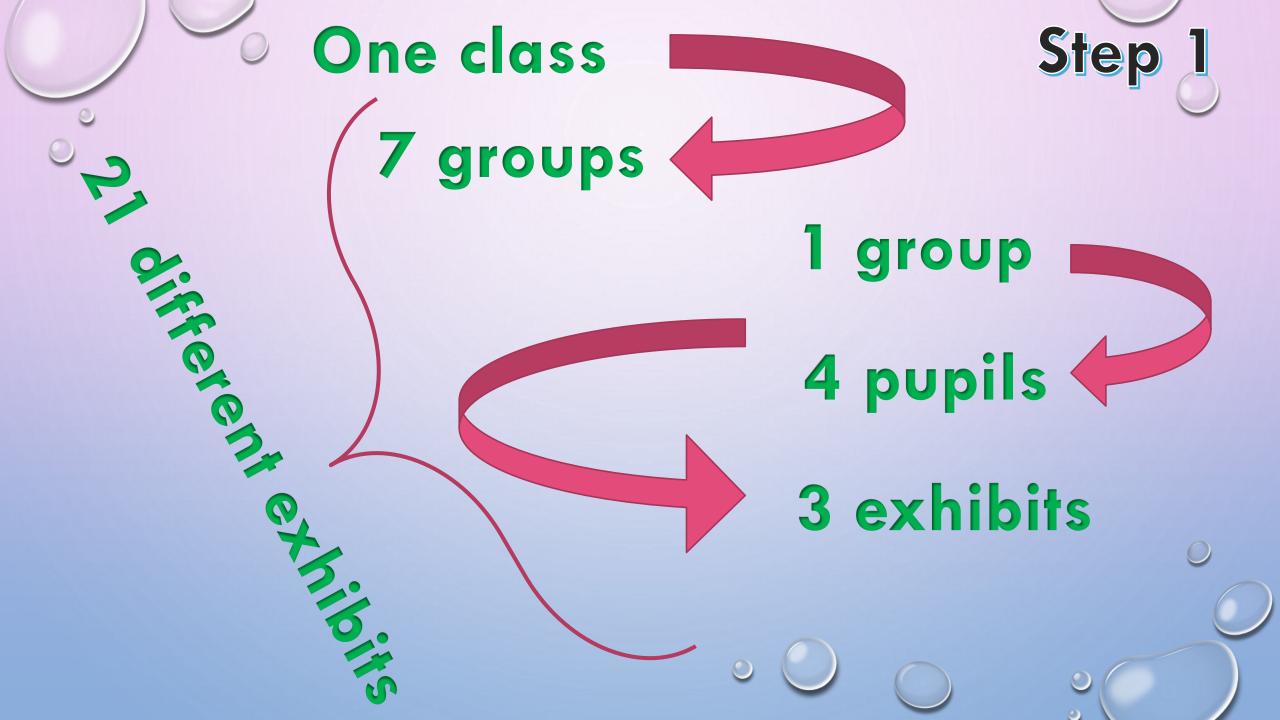

#### STEP 1

Divide each class in 7 groups

#### STEP 1

Divide each class in 7 groups

Half lesson

#### STEP 1: DIVIDING EACH CLASS IN 7 GROUPS

•ONE CLASS 7 GROUPS

• EACH GROUP 4 STUDENTS

manager researcher builder set dresser