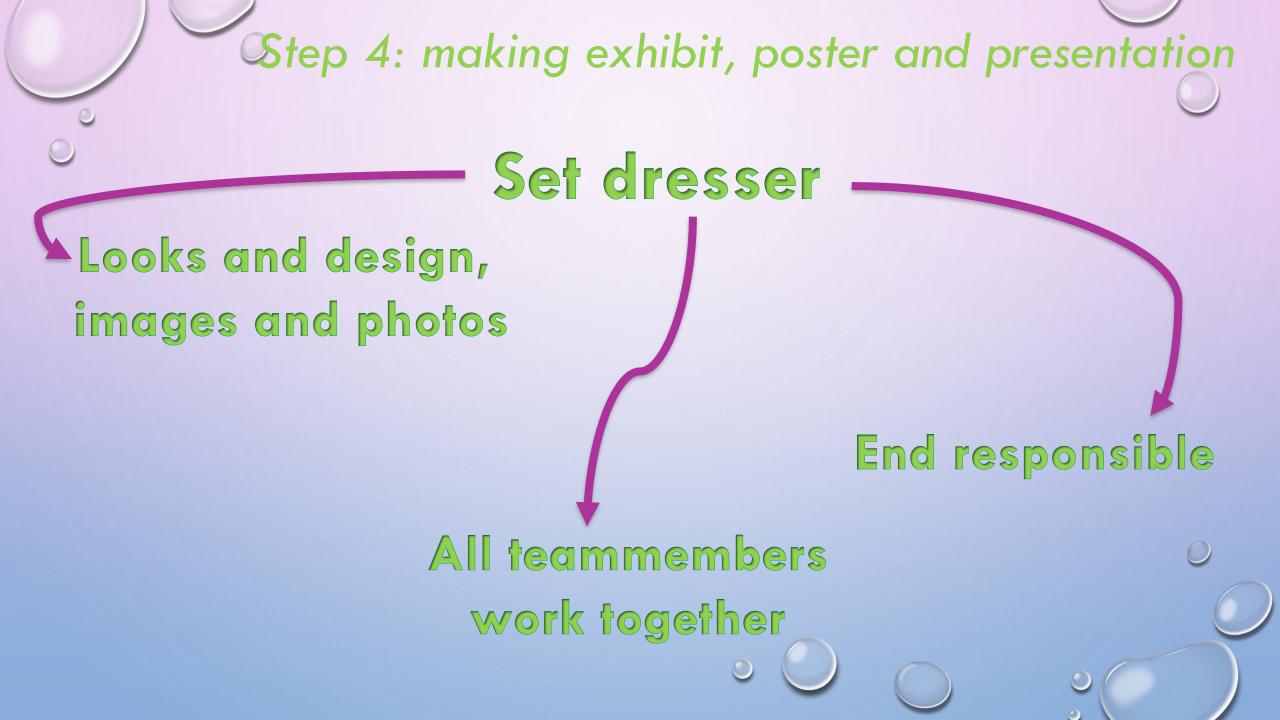

#### STEP 4

Making exhibit, poster and presentation

4 double lessons

# 

manager — Timekeeper, taskdivider, spokesperson

Responsible for construction drawing and requirements of exhibit

Set dresser — Design of exhibit, researchposter and presentation

UNDERSTANDING SCIENCE THROUGH
SEEIING, FEELING, EXPERIENCING, MAKING