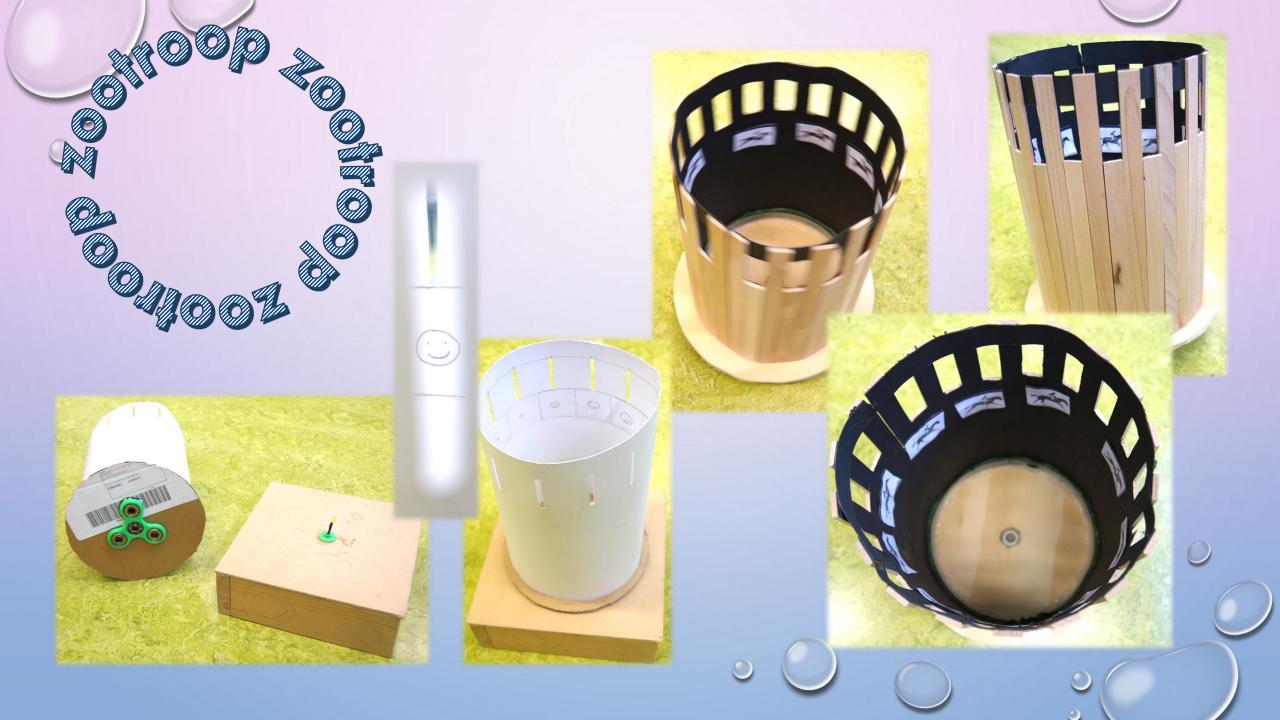

ay

#### STEP 4

Making exhibit, poster and presentation

4 double lessons



#### STEP 1: DIVIDING EACH CLASS IN 7 GROUPS

•ONE CLASS 7 GROUPS

• EACH GROUP 4 STUDENTS

manager researcher builder set dresser

# 

manager — Timekeeper, taskdivider, spokesperson

Responsible for construction drawing and requirements of exhibit

Set dresser — Design of exhibit, researchposter and presentation





UNDERSTANDING SCIENCE THROUGH
SEEIING, FEELING, EXPERIENCING, MAKING





Brain confused





Color filters



Mirror drawing









Weird wheels



#### Arch bridge





### Listening tubes





EXAMPLE RESEARCH QUESTION: Search for a recipe for soapy water

-1 CUP HOT WATER

-1 TABLESPOON SUGAR

-1 TABLESPOON GLYCERIN \*

-2 TABLESPOONS DISHWASHING DETERGENT











Rectangu soap bubbles







# Listening tubes







# Brain confused

# Brain confused





## **COLOR FILTERS**









### Different posters





erden in de oudheid gemaakt van metaal. Gegoten of plats

# materiaal. Dit materiaal kan Web this the content us provided a cutod stead to all the racher it. good licht of de mun of die plet wordt er good licht of gostogen en dus oot good licht cityetanden. Its je weglospot bigtitje schaduw.