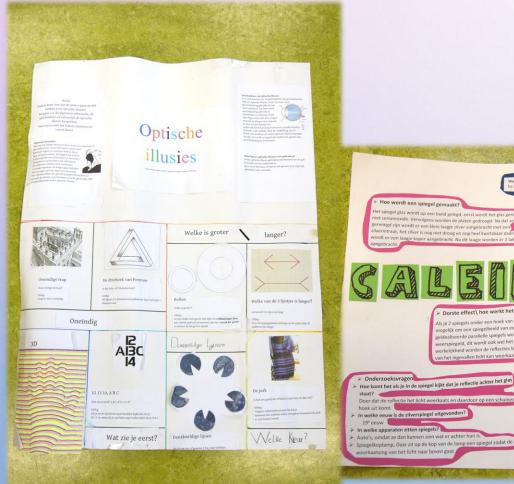

### Different posters

erden in de oudheid gemaakt van metaal. Gegoten of plats

# materiaal. Dit materiaal kan Web this the content us provided a cutod stead to all the racher it. good licht of de mun of die plet wordt er good licht of gostogen en dus oot good licht cityetanden. Its je weglospot bigtitje schaduw.