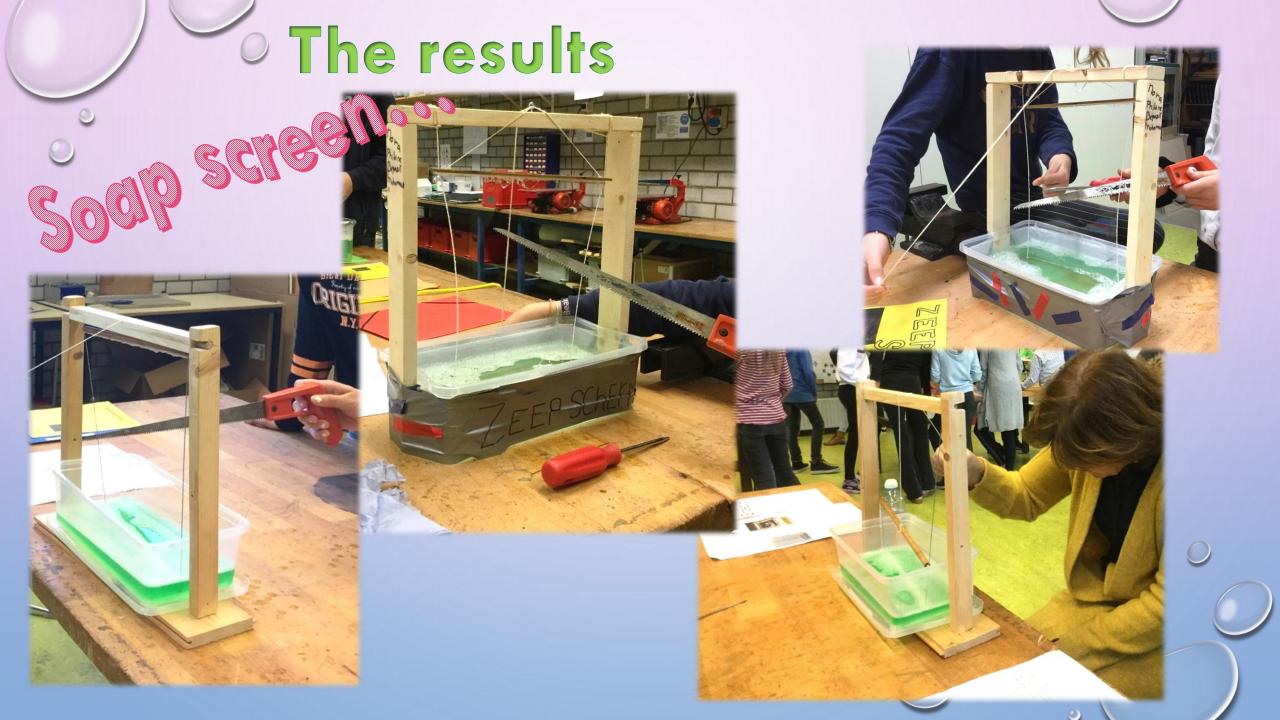

### Listening tubes

EXAMPLE RESEARCH QUESTION: Search for a recipe for soapy water

-1 CUP HOT WATER

-1 TABLESPOON SUGAR

-1 TABLESPOON GLYCERIN \*

-2 TABLESPOONS DISHWASHING DETERGENT

Rectangu soap bubbles