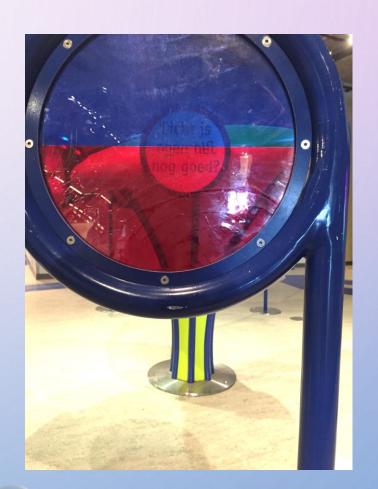

sterdam

#### STEP 3

Research chosen exhibit

#### STEP 4

Making exhibit using rest materials and waste



#### **TIME INVESTMENT**

#### STEP 1

Divide each class in 7 groups

Half lesson

#### STEP 2

Excursion

NEMO

Science

Museum

**Amsterdam** 

Half day

#### STEP 3

Research chosen exhibit

Half day

#### STEP 4

Making exhibit, poster and presentation

4 double lessons



#### STEP 1: DIVIDING EACH CLASS IN 7 GROUPS

•ONE CLASS 7 GROUPS

• EACH GROUP 4 STUDENTS

manager researcher builder set dresser

# 

manager — Timekeeper, taskdivider, spokesperson

Responsible for construction drawing and requirements of exhibit

Set dresser — Design of exhibit, researchposter and presentation





UNDERSTANDING SCIENCE THROUGH
SEEIING, FEELING, EXPERIENCING, MAKING





Brain confused





Color filters



Mirror drawing









Weird wheels



#### Arch bridge





### Listening tubes





EXAMPLE RESEARCH QUESTION: Search for a recipe for soapy water

-1 CUP HOT WATER

-1 TABLESPOON SUGAR

-1 TABLESPOON GLYCERIN \*

-2 TABLESPOONS DISHWASHING DETERGENT











Rectangu soap bubbles







# Listening tubes







# Brain confused

# Brain confused





## **COLOR FILTERS**









### Different posters





erden in de oudheid gemaakt van metaal. Gegoten of plats

# materiaal. Dit materiaal kan Web this the content us provided a cutod stead to all the racher it. good licht of de mun of die plet wordt er good licht of gostogen en dus oot good licht cityetanden. Its je weglospot bigtitje schaduw.