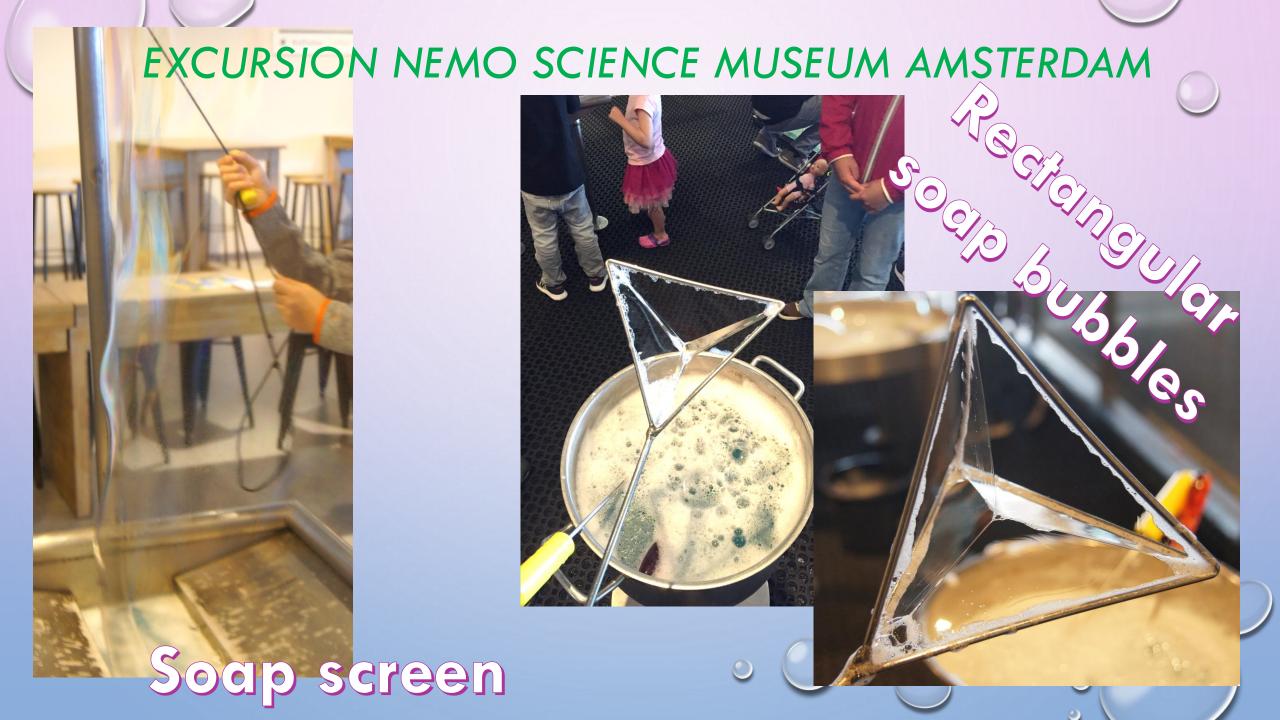

#### STEP 2

Excursion
NEMO Science
Museum
Amsterdam

#### STEP 2

Excursion

NEMO

Science

Museum

**Amsterdam** 

Half day

### Listening tubes

EXAMPLE RESEARCH QUESTION: Search for a recipe for soapy water

-1 CUP HOT WATER

-1 TABLESPOON SUGAR

-1 TABLESPOON GLYCERIN \*

-2 TABLESPOONS DISHWASHING DETERGENT

Rectangu soap bubbles