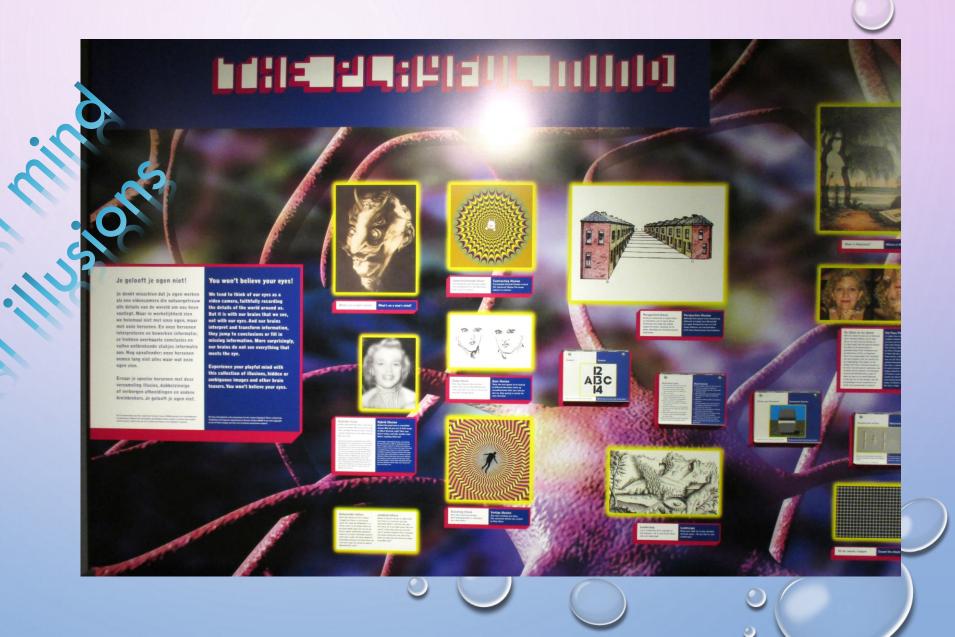

4

Making exhibit using rest materials and waste



#### **TIME INVESTMENT**

#### STEP 1

Divide each class in 7 groups

Half lesson

#### STEP 2

Excursion

NEMO

Science

Museum

**Amsterdam** 

Half day

#### STEP 3

Research chosen exhibit

Half day

#### STEP 4

Making exhibit, poster and presentation

4 double lessons



#### STEP 1: DIVIDING EACH CLASS IN 7 GROUPS

•ONE CLASS 7 GROUPS

• EACH GROUP 4 STUDENTS

manager researcher builder set dresser

# 

manager — Timekeeper, taskdivider, spokesperson

Responsible for construction drawing and requirements of exhibit

Set dresser — Design of exhibit, researchposter and presentation





UNDERSTANDING SCIENCE THROUGH
SEEIING, FEELING, EXPERIENCING, MAKING





Brain confused





Color filters



Mirror drawing









Weird wheels



#### Arch bridge





### Listening tubes





EXAMPLE RESEARCH QUESTION: Search for a recipe for soapy water

-1 CUP HOT WATER

-1 TABLESPOON SUGAR

-1 TABLESPOON GLYCERIN \*

-2 TABLESPOONS DISHWASHING DETERGENT











Rectangu soap bubbles







# Listening tubes







# Brain confused

# Brain confused





## **COLOR FILTERS**









### Different posters





erden in de oudheid gemaakt van metaal. Gegoten of plats

# materiaal. Dit materiaal kan Web this the content us provided a cutod stead to all the racher it. good licht of de mun of die plet wordt er good licht of gostogen en dus oot good licht cityetanden. Its je weglospot bigtitje schaduw.