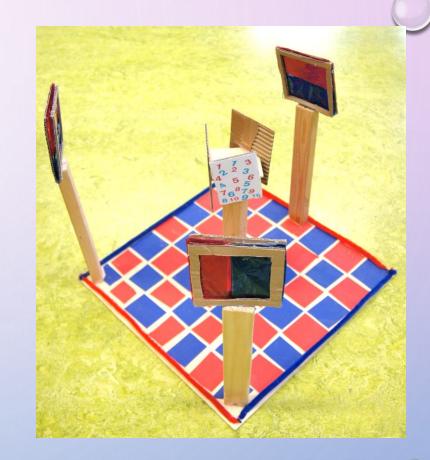

DING EACH CLASS IN 7 GROUPS

•ONE CLASS 7 GROUPS

• EACH GROUP 4 STUDENTS

manager researcher builder set dresser

# 

manager — Timekeeper, taskdivider, spokesperson

Responsible for construction drawing and requirements of exhibit

Set dresser — Design of exhibit, researchposter and presentation





UNDERSTANDING SCIENCE THROUGH
SEEIING, FEELING, EXPERIENCING, MAKING





Brain confused





Color filters



Mirror drawing









Weird wheels



#### Arch bridge





### Listening tubes





EXAMPLE RESEARCH QUESTION: Search for a recipe for soapy water

-1 CUP HOT WATER

-1 TABLESPOON SUGAR

-1 TABLESPOON GLYCERIN \*

-2 TABLESPOONS DISHWASHING DETERGENT











Rectangu soap bubbles







# Listening tubes







# Brain confused

# Brain confused





## **COLOR FILTERS**









### Different posters





erden in de oudheid gemaakt van metaal. Gegoten of plats

# materiaal. Dit materiaal kan Web this the content us provided a cutod stead to all the racher it. good licht of de mun of die plet wordt er good licht of gostogen en dus oot good licht cityetanden. Its je weglospot bigtitje schaduw.