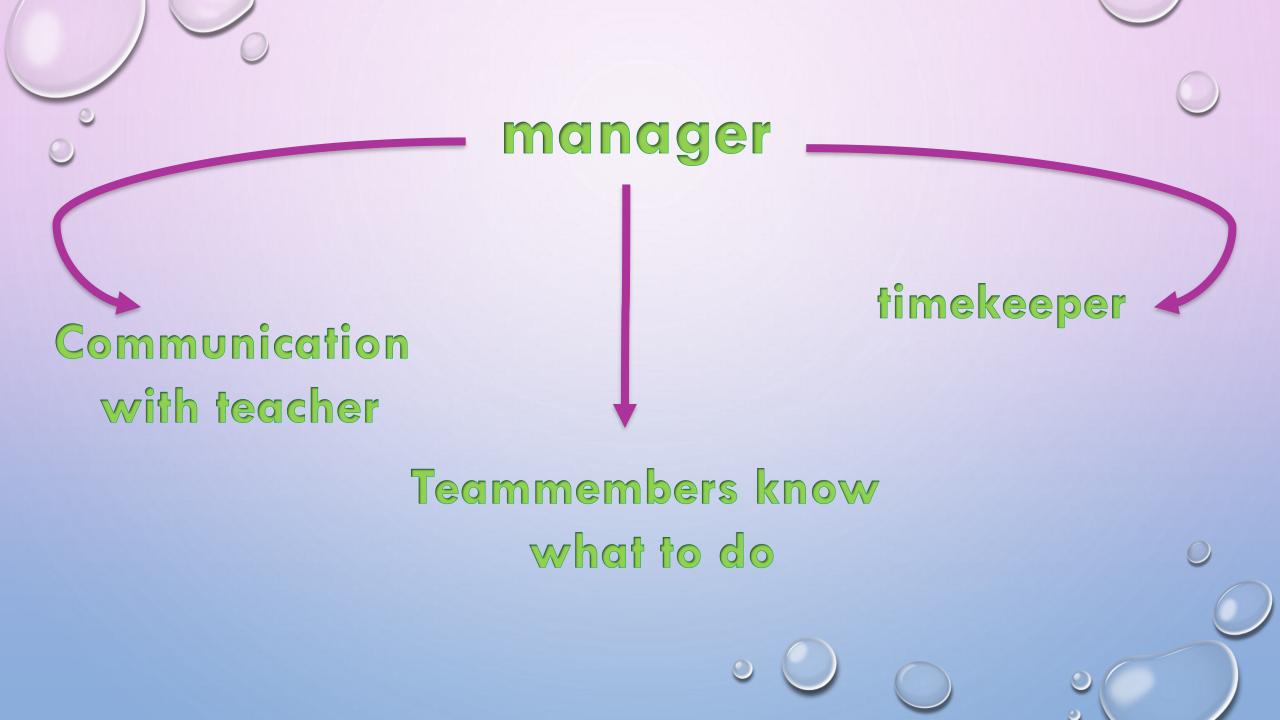

#### STEP 1: DIVIDING EACH CLASS IN 7 GROUPS

•ONE CLASS 7 GROUPS

• EACH GROUP 4 STUDENTS

manager researcher builder set dresser

# 

manager — Timekeeper, taskdivider, spokesperson

Responsible for construction drawing and requirements of exhibit

Set dresser — Design of exhibit, researchposter and presentation

UNDERSTANDING SCIENCE THROUGH
SEEIING, FEELING, EXPERIENCING, MAKING