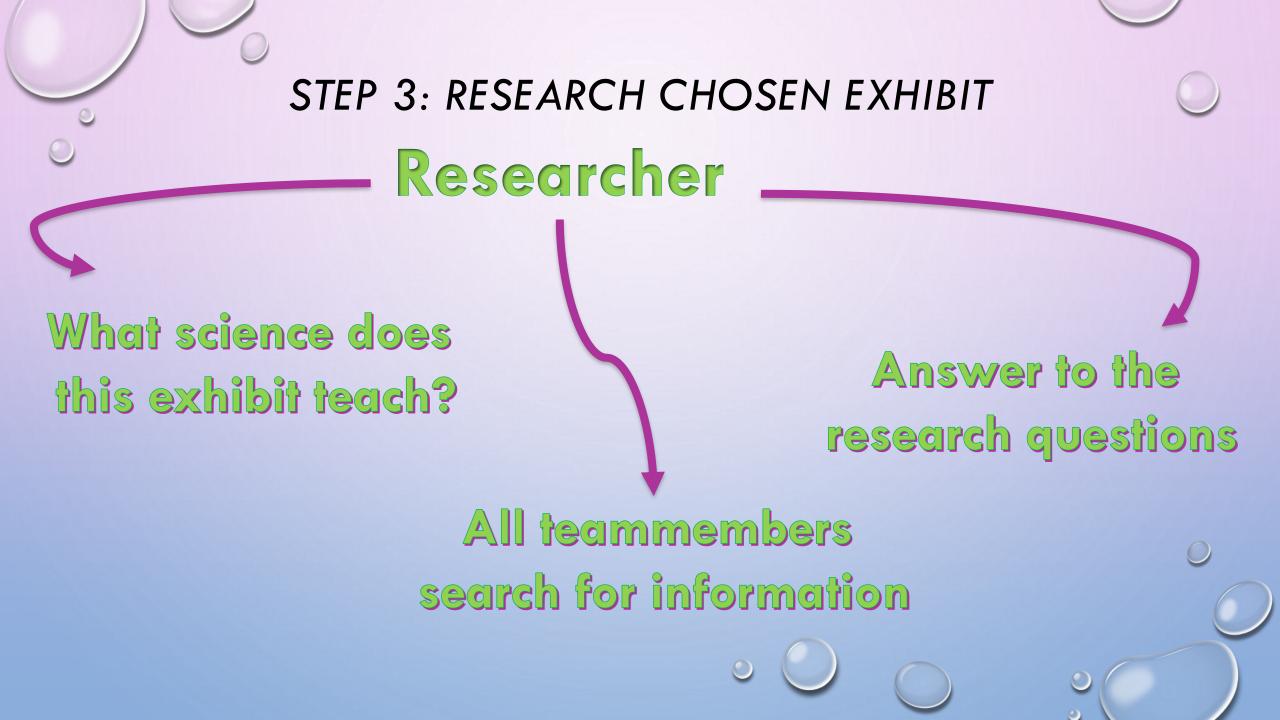

#### STEP 3

Research chosen exhibit

#### STEP 3

Research chosen exhibit

Half day

# 

manager — Timekeeper, taskdivider, spokesperson

Responsible for construction drawing and requirements of exhibit

Set dresser — Design of exhibit, researchposter and presentation

UNDERSTANDING SCIENCE THROUGH
SEEIING, FEELING, EXPERIENCING, MAKING