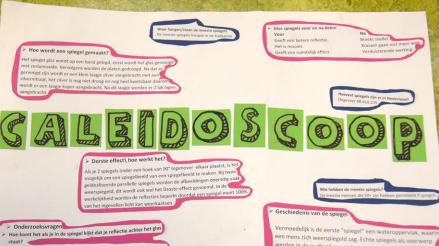

### Different posters

erden in de oudheid gemaakt van metaal. Gegoten of plats

# materiaal. Dit materiaal kan Web this the content us provided a cutod stead to all the racher it. good licht of de mun of die plet wordt er good licht of gostogen en dus oot good licht cityetanden. Its je weglospot bigtitje schaduw.