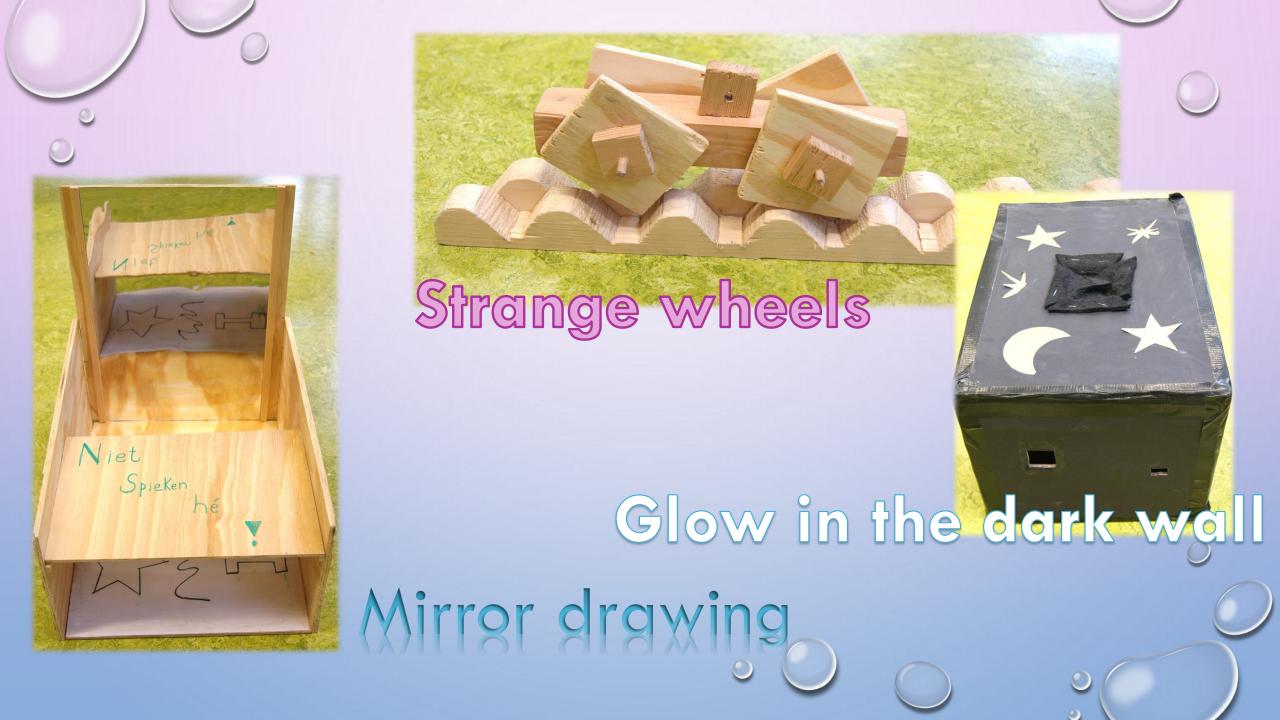

NG EACH CLASS IN 7 GROUPS

•ONE CLASS 7 GROUPS

• EACH GROUP 4 STUDENTS

manager researcher builder set dresser

# 

manager — Timekeeper, taskdivider, spokesperson

Responsible for construction drawing and requirements of exhibit

Set dresser — Design of exhibit, researchposter and presentation





UNDERSTANDING SCIENCE THROUGH
SEEIING, FEELING, EXPERIENCING, MAKING





Brain confused





Color filters



Mirror drawing









Weird wheels



#### Arch bridge





### Listening tubes





EXAMPLE RESEARCH QUESTION: Search for a recipe for soapy water

-1 CUP HOT WATER

-1 TABLESPOON SUGAR

-1 TABLESPOON GLYCERIN \*

-2 TABLESPOONS DISHWASHING DETERGENT











Rectangu soap bubbles







# Listening tubes







# Brain confused

# Brain confused





## **COLOR FILTERS**









### Different posters





erden in de oudheid gemaakt van metaal. Gegoten of plats

# materiaal. Dit materiaal kan Web this the content us provided a cutod stead to all the racher it. good licht of de mun of die plet wordt er good licht of gostogen en dus oot good licht cityetanden. Its je weglospot bigtitje schaduw.