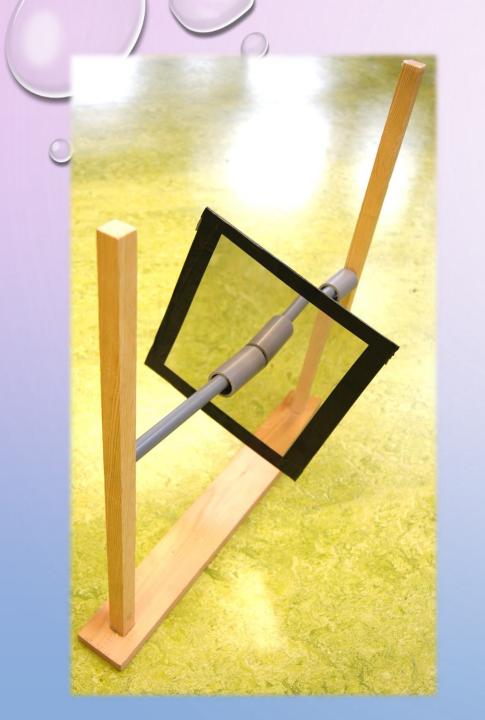

ibit, poster and presentation

4 double lessons



#### STEP 1: DIVIDING EACH CLASS IN 7 GROUPS

•ONE CLASS 7 GROUPS

• EACH GROUP 4 STUDENTS

manager researcher builder set dresser

# 

manager — Timekeeper, taskdivider, spokesperson

Responsible for construction drawing and requirements of exhibit

Set dresser — Design of exhibit, researchposter and presentation





UNDERSTANDING SCIENCE THROUGH
SEEIING, FEELING, EXPERIENCING, MAKING





Brain confused





Color filters



Mirror drawing









Weird wheels



#### Arch bridge





### Listening tubes





EXAMPLE RESEARCH QUESTION: Search for a recipe for soapy water

-1 CUP HOT WATER

-1 TABLESPOON SUGAR

-1 TABLESPOON GLYCERIN \*

-2 TABLESPOONS DISHWASHING DETERGENT











Rectangu soap bubbles







# Listening tubes







# Brain confused

# Brain confused





## **COLOR FILTERS**









### Different posters





erden in de oudheid gemaakt van metaal. Gegoten of plats

# materiaal. Dit materiaal kan Web this the content us provided a cutod stead to all the racher it. good licht of de mun of die plet wordt er good licht of gostogen en dus oot good licht cityetanden. Its je weglospot bigtitje schaduw.