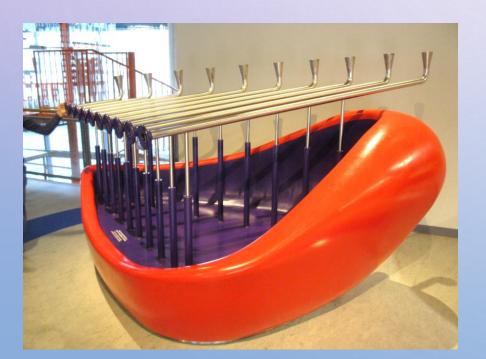

### Listening tubes

EXAMPLE RESEARCH QUESTION: Search for a recipe for soapy water

-1 CUP HOT WATER

-1 TABLESPOON SUGAR

-1 TABLESPOON GLYCERIN \*

-2 TABLESPOONS DISHWASHING DETERGENT

Rectangu soap bubbles

# Listening tubes