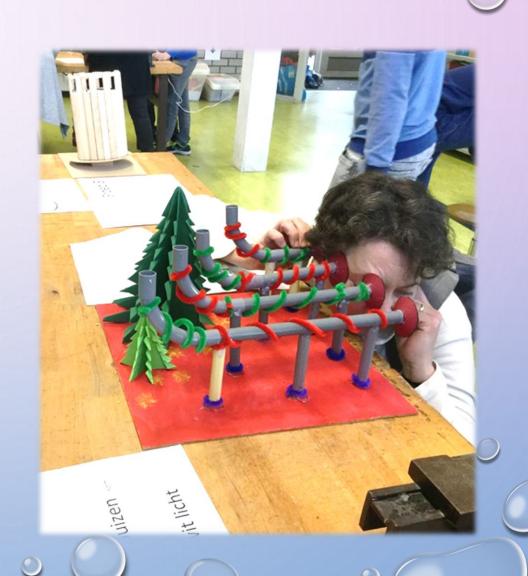

### Listening tubes

EXAMPLE RESEARCH QUESTION: Search for a recipe for soapy water

-1 CUP HOT WATER

-1 TABLESPOON SUGAR

-1 TABLESPOON GLYCERIN \*

-2 TABLESPOONS DISHWASHING DETERGENT

Rectangu soap bubbles

# Listening tubes