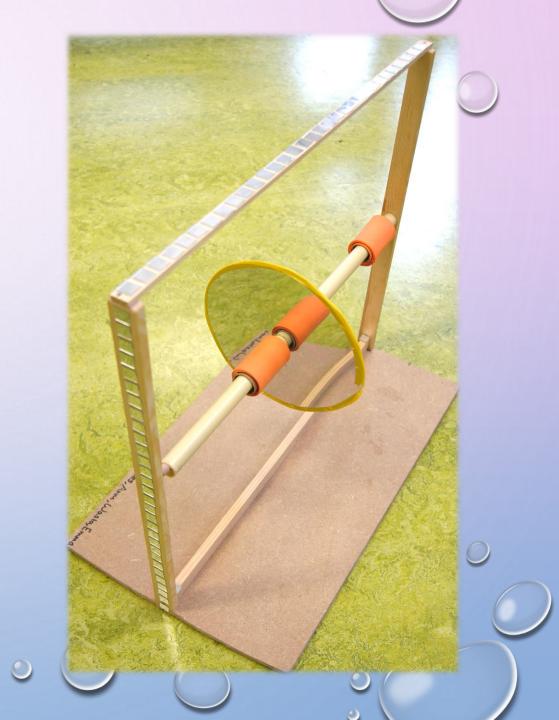

e lessons



#### STEP 1: DIVIDING EACH CLASS IN 7 GROUPS

•ONE CLASS 7 GROUPS

• EACH GROUP 4 STUDENTS

manager researcher builder set dresser

# 

manager — Timekeeper, taskdivider, spokesperson

Responsible for construction drawing and requirements of exhibit

Set dresser — Design of exhibit, researchposter and presentation





UNDERSTANDING SCIENCE THROUGH
SEEIING, FEELING, EXPERIENCING, MAKING





Brain confused





Color filters



Mirror drawing









Weird wheels



#### Arch bridge





### Listening tubes





EXAMPLE RESEARCH QUESTION: Search for a recipe for soapy water

-1 CUP HOT WATER

-1 TABLESPOON SUGAR

-1 TABLESPOON GLYCERIN \*

-2 TABLESPOONS DISHWASHING DETERGENT











Rectangu soap bubbles







# Listening tubes







# Brain confused

# Brain confused





## **COLOR FILTERS**









### Different posters





erden in de oudheid gemaakt van metaal. Gegoten of plats

# materiaal. Dit materiaal kan Web this the content us provided a cutod stead to all the racher it. good licht of de mun of die plet wordt er good licht of gostogen en dus oot good licht cityetanden. Its je weglospot bigtitje schaduw.