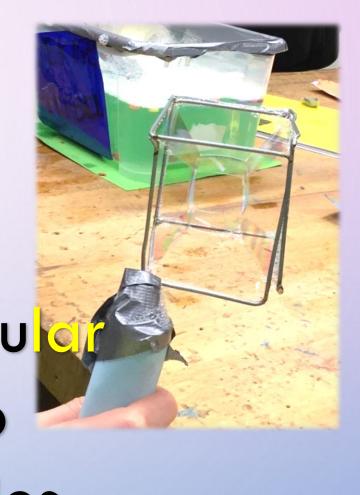

### Listening tubes

EXAMPLE RESEARCH QUESTION: Search for a recipe for soapy water

-1 CUP HOT WATER

-1 TABLESPOON SUGAR

-1 TABLESPOON GLYCERIN \*

-2 TABLESPOONS DISHWASHING DETERGENT

Rectangu soap bubbles