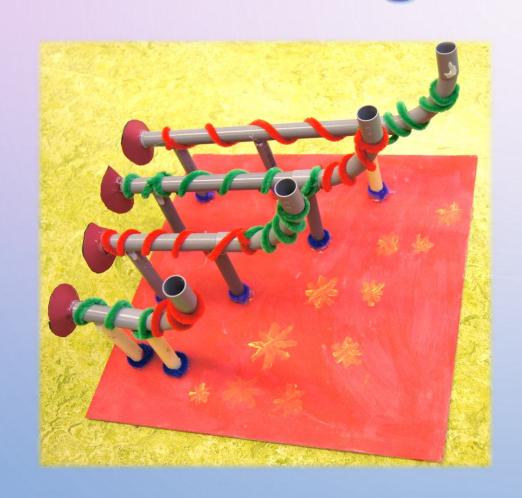

### Listening tubes

EXAMPLE RESEARCH QUESTION: Search for a recipe for soapy water

-1 CUP HOT WATER

-1 TABLESPOON SUGAR

-1 TABLESPOON GLYCERIN \*

-2 TABLESPOONS DISHWASHING DETERGENT

Rectangu soap bubbles

# Listening tubes