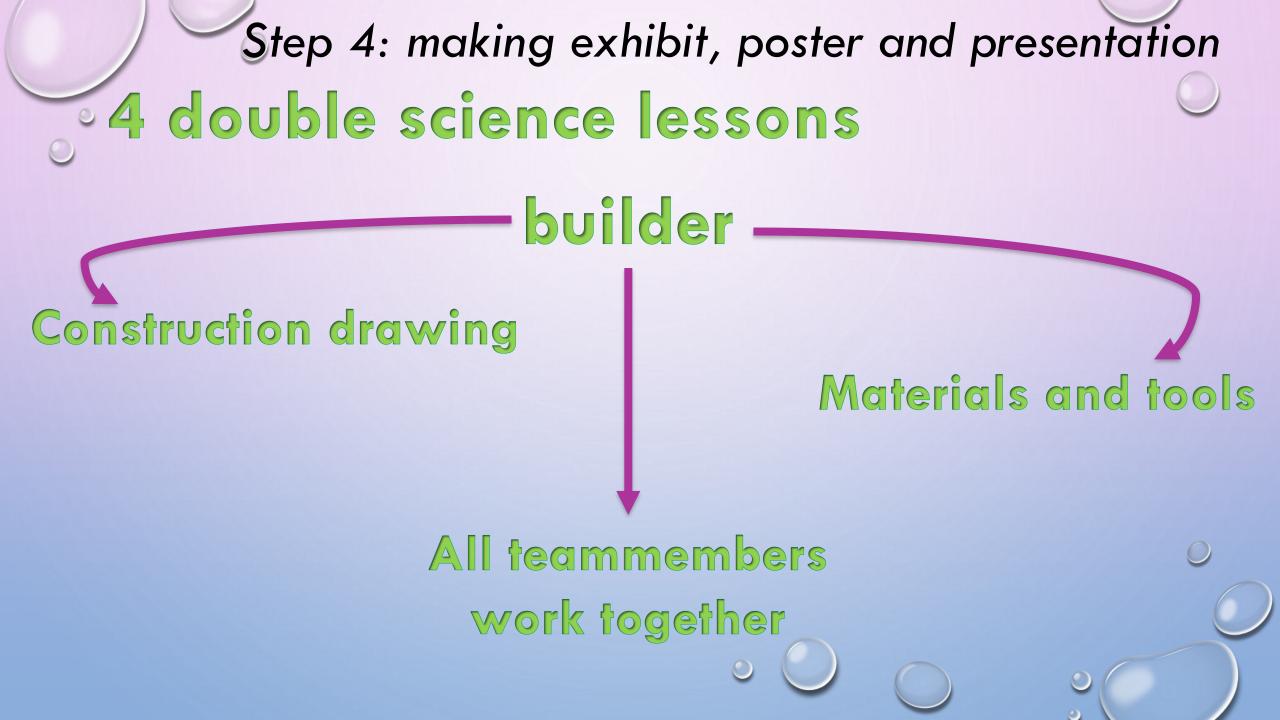

#### STEP 4

Making exhibit using rest materials and waste

#### STEP 4

Making exhibit, poster and presentation

4 double lessons

# 

manager — Timekeeper, taskdivider, spokesperson

Responsible for construction drawing and requirements of exhibit

Set dresser — Design of exhibit, researchposter and presentation

UNDERSTANDING SCIENCE THROUGH
SEEIING, FEELING, EXPERIENCING, MAKING