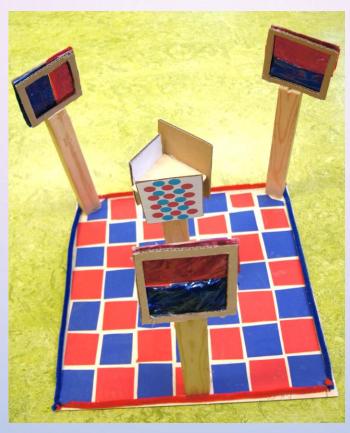

VIDING EACH CLASS IN 7 GROUPS

•ONE CLASS 7 GROUPS

• EACH GROUP 4 STUDENTS

manager researcher builder set dresser

# 

manager — Timekeeper, taskdivider, spokesperson

Responsible for construction drawing and requirements of exhibit

Set dresser — Design of exhibit, researchposter and presentation





UNDERSTANDING SCIENCE THROUGH
SEEIING, FEELING, EXPERIENCING, MAKING





Brain confused





Color filters



Mirror drawing









Weird wheels



#### Arch bridge





### Listening tubes





EXAMPLE RESEARCH QUESTION: Search for a recipe for soapy water

-1 CUP HOT WATER

-1 TABLESPOON SUGAR

-1 TABLESPOON GLYCERIN \*

-2 TABLESPOONS DISHWASHING DETERGENT











Rectangu soap bubbles







# Listening tubes







# Brain confused

# Brain confused





## **COLOR FILTERS**









### Different posters





erden in de oudheid gemaakt van metaal. Gegoten of plats

# materiaal. Dit materiaal kan Web this the content us provided a cutod stead to all the racher it. good licht of de mun of die plet wordt er good licht of gostogen en dus oot good licht cityetanden. Its je weglospot bigtitje schaduw.