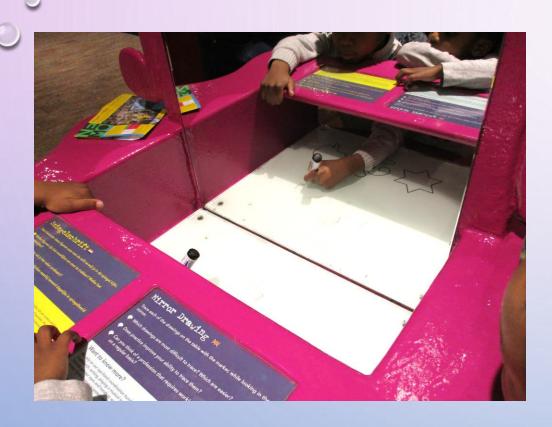

Brain confused

Color filters

Mirror drawing

Weird wheels

### Listening tubes

EXAMPLE RESEARCH QUESTION: Search for a recipe for soapy water

-1 CUP HOT WATER

-1 TABLESPOON SUGAR

-1 TABLESPOON GLYCERIN \*

-2 TABLESPOONS DISHWASHING DETERGENT

Rectangu soap bubbles