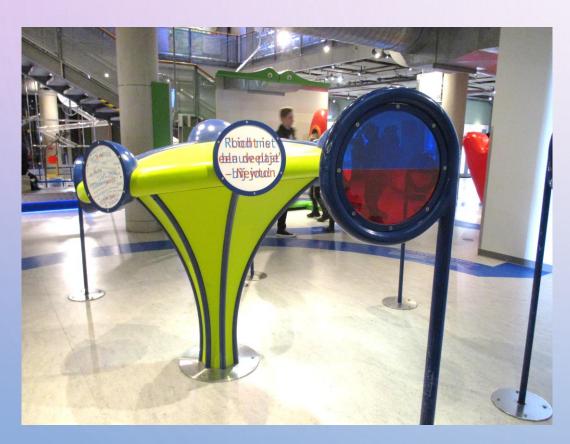

Amsterdam

#### STEP 3

Research chosen exhibit

#### STEP 4

Making exhibit using rest materials and waste



#### **TIME INVESTMENT**

#### STEP 1

Divide each class in 7 groups

Half lesson

#### STEP 2

Excursion

NEMO

Science

Museum

**Amsterdam** 

Half day

#### STEP 3

Research chosen exhibit

Half day

#### STEP 4

Making exhibit, poster and presentation

4 double lessons



#### STEP 1: DIVIDING EACH CLASS IN 7 GROUPS

•ONE CLASS 7 GROUPS

• EACH GROUP 4 STUDENTS

manager researcher builder set dresser

# 

manager — Timekeeper, taskdivider, spokesperson

Responsible for construction drawing and requirements of exhibit

Set dresser — Design of exhibit, researchposter and presentation





UNDERSTANDING SCIENCE THROUGH
SEEIING, FEELING, EXPERIENCING, MAKING





Brain confused





Color filters



Mirror drawing









Weird wheels



#### Arch bridge





### Listening tubes





EXAMPLE RESEARCH QUESTION: Search for a recipe for soapy water

-1 CUP HOT WATER

-1 TABLESPOON SUGAR

-1 TABLESPOON GLYCERIN \*

-2 TABLESPOONS DISHWASHING DETERGENT











Rectangu soap bubbles







# Listening tubes







# Brain confused

# Brain confused





## **COLOR FILTERS**









### Different posters





erden in de oudheid gemaakt van metaal. Gegoten of plats

# materiaal. Dit materiaal kan Web this the content us provided a cutod stead to all the racher it. good licht of de mun of die plet wordt er good licht of gostogen en dus oot good licht cityetanden. Its je weglospot bigtitje schaduw.