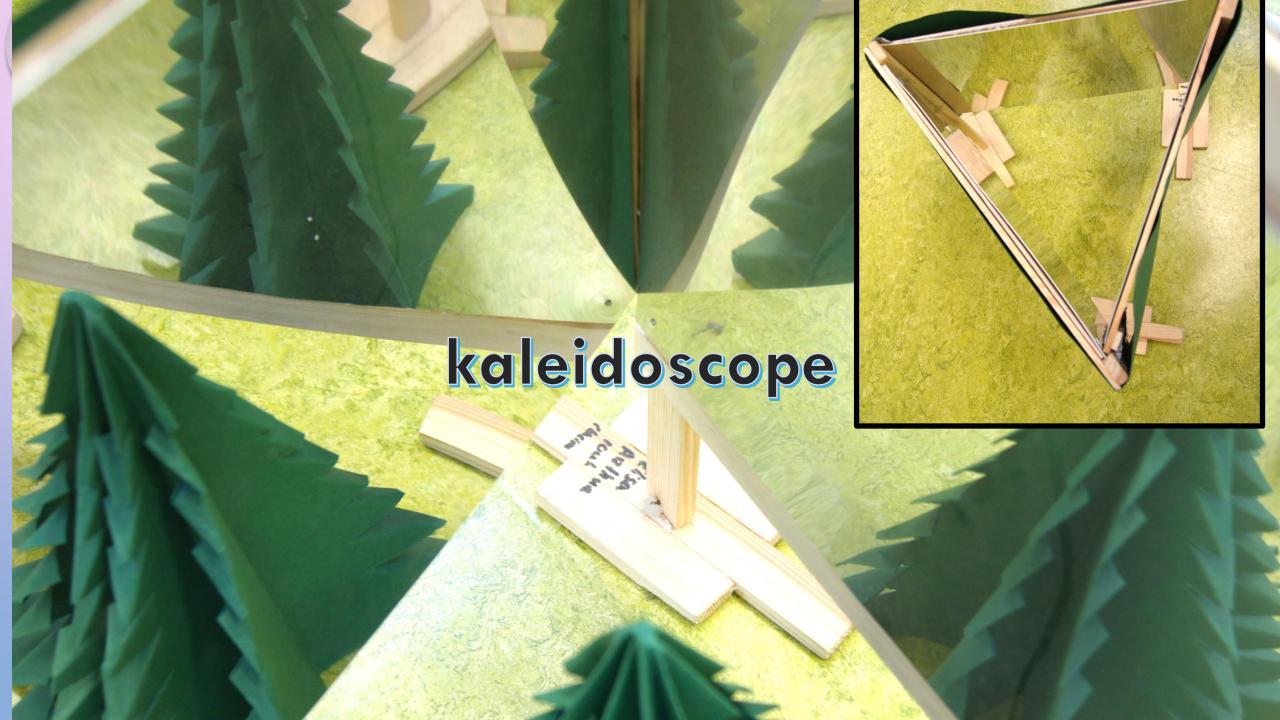

lessons



#### STEP 1: DIVIDING EACH CLASS IN 7 GROUPS

•ONE CLASS 7 GROUPS

• EACH GROUP 4 STUDENTS

manager researcher builder set dresser

# 

manager — Timekeeper, taskdivider, spokesperson

Responsible for construction drawing and requirements of exhibit

Set dresser — Design of exhibit, researchposter and presentation





UNDERSTANDING SCIENCE THROUGH
SEEIING, FEELING, EXPERIENCING, MAKING





Brain confused





Color filters



Mirror drawing









Weird wheels



#### Arch bridge





### Listening tubes





EXAMPLE RESEARCH QUESTION: Search for a recipe for soapy water

-1 CUP HOT WATER

-1 TABLESPOON SUGAR

-1 TABLESPOON GLYCERIN \*

-2 TABLESPOONS DISHWASHING DETERGENT











Rectangu soap bubbles







# Listening tubes







# Brain confused

# Brain confused





## **COLOR FILTERS**









### Different posters





erden in de oudheid gemaakt van metaal. Gegoten of plats

# materiaal. Dit materiaal kan Web this the content us provided a cutod stead to all the racher it. good licht of de mun of die plet wordt er good licht of gostogen en dus oot good licht cityetanden. Its je weglospot bigtitje schaduw.