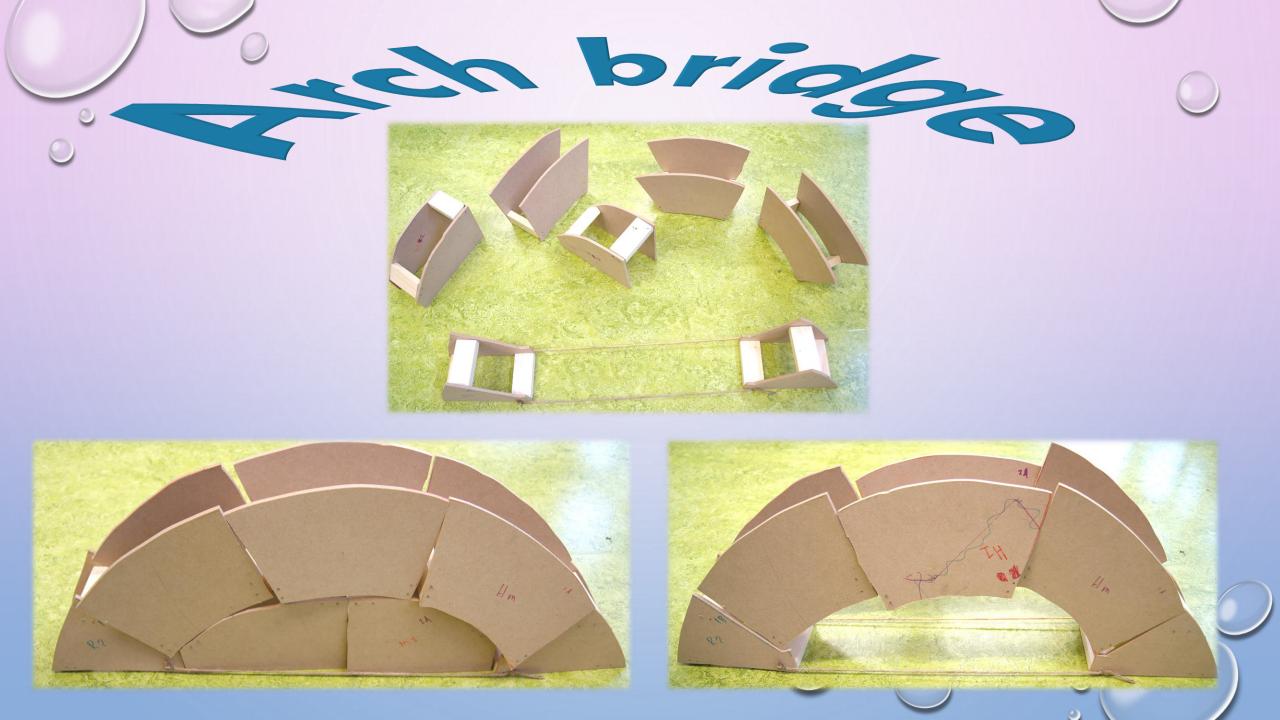

#### STEP 4

Making exhibit, poster and presentation

4 double lessons



#### STEP 1: DIVIDING EACH CLASS IN 7 GROUPS

•ONE CLASS 7 GROUPS

• EACH GROUP 4 STUDENTS

manager researcher builder set dresser

# 

manager — Timekeeper, taskdivider, spokesperson

Responsible for construction drawing and requirements of exhibit

Set dresser — Design of exhibit, researchposter and presentation





UNDERSTANDING SCIENCE THROUGH
SEEIING, FEELING, EXPERIENCING, MAKING





Brain confused





Color filters



Mirror drawing









Weird wheels



#### Arch bridge





### Listening tubes





EXAMPLE RESEARCH QUESTION: Search for a recipe for soapy water

-1 CUP HOT WATER

-1 TABLESPOON SUGAR

-1 TABLESPOON GLYCERIN \*

-2 TABLESPOONS DISHWASHING DETERGENT











Rectangu soap bubbles







# Listening tubes







# Brain confused

# Brain confused





## **COLOR FILTERS**









### Different posters





erden in de oudheid gemaakt van metaal. Gegoten of plats

# materiaal. Dit materiaal kan Web this the content us provided a cutod stead to all the racher it. good licht of de mun of die plet wordt er good licht of gostogen en dus oot good licht cityetanden. Its je weglospot bigtitje schaduw.