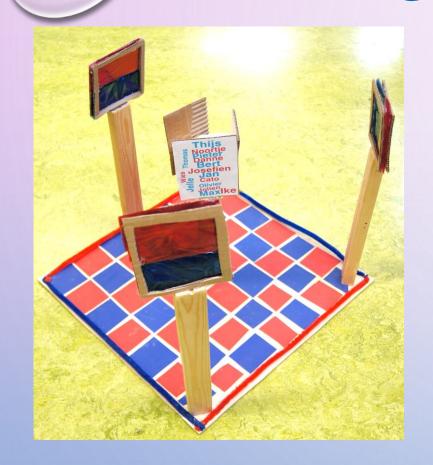

DIVIDING EACH CLASS IN 7 GROUPS

•ONE CLASS 7 GROUPS

• EACH GROUP 4 STUDENTS

manager researcher builder set dresser

# 

manager — Timekeeper, taskdivider, spokesperson

Responsible for construction drawing and requirements of exhibit

Set dresser — Design of exhibit, researchposter and presentation





UNDERSTANDING SCIENCE THROUGH
SEEIING, FEELING, EXPERIENCING, MAKING





Brain confused





Color filters



Mirror drawing









Weird wheels



#### Arch bridge





### Listening tubes





EXAMPLE RESEARCH QUESTION: Search for a recipe for soapy water

-1 CUP HOT WATER

-1 TABLESPOON SUGAR

-1 TABLESPOON GLYCERIN \*

-2 TABLESPOONS DISHWASHING DETERGENT











Rectangu soap bubbles







# Listening tubes







# Brain confused

# Brain confused





## **COLOR FILTERS**









### Different posters





erden in de oudheid gemaakt van metaal. Gegoten of plats

# materiaal. Dit materiaal kan Web this the content us provided a cutod stead to all the racher it. good licht of de mun of die plet wordt er good licht of gostogen en dus oot good licht cityetanden. Its je weglospot bigtitje schaduw.